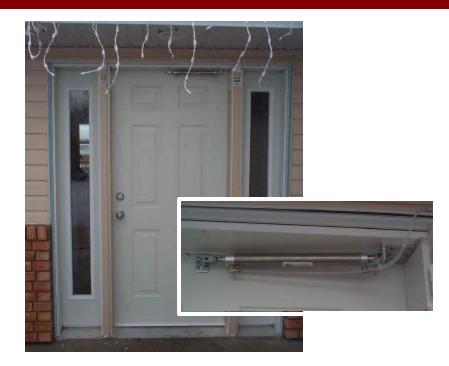

## Residential Access

The Gentleman Door Double Acting Barrier Free System provides the most cost-effective door automation available for residential swing doors.

The system power-opens the door and power closes the door when the door opener is deactivated. In manual use, the door stays free swinging and there is no resistance to push against. It is activated by remote control and stays locked throughout the cycle, keeping the door secure. It works with any swing door, interior or exterior.

## **Key Features**

- ✓ Easily retrofittable
- ✓ Does not interfere with the existing door hardware
- ✓ Door remains free swinging with manual use there is no resistance to push against
- ✓ Low profile, there is no header above the door, silent operation
- ✓ Extremely reliable 1 year warranty
- ✓ Reacts immediately to any obstacle and opening door will stop at any point
- ✓ Activated by remote control (uses rolling code technology so it is completely secure)
- ✓ Door strike release system allows the door to stay locked during operation
- ✓ No maintenance
- ✓ Maintains automatic door opener operation even in the event of a power outage
- ✓ Integrates with ECU systems